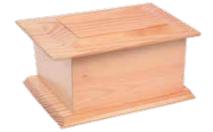

# Heartwood™ Ashes Caskets

The Heartwood ashes caskets are superbly constructed and finished to an exceptional standard.

They are made from solid oak, pine, light and dark mahogany or paulownia, which is a light weight, sustainable and fast growing alternative to oak. Double ashes caskets are also available for all.

Amble

Can contain up to 4.6 litres  $H17 \times W29 \times D21cm$  Double -  $H22 \times W34 \times D27cm$ 

Bede

Can contain up to 4.6 litres  $H17 \times W30 \times D23cm$  Double -  $H22 \times W34 \times D27cm$ 