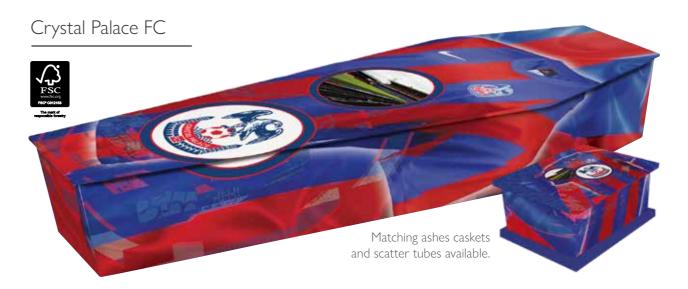

### Picture Coffins

A picture paints a thousand words. Reflections is a range of picture coffins that can showcase picture quality images on the coffin. These images can be of absolutely anything, for example a collage of images of your loved one's life, a theme dedicated to the football club supported or a favourite place or hobby your loved one liked. A picture coffin really shows the uniqueness of your loved one's life.

# Abstract / Branded\*

Often designs can be based on a few different themes, colours or textures, or be of a particular brand or event. \*Sometimes these designs can be subject to copyright.

# Hobbies & Passions

As with sports, pastimes and leisure activities can become a defining aspect of people's lives. Be it painting, fishing or gardening, we can create a picture coffin that utilises photographs supplied. If the deceased rode a particular motorbike, or sailed a particular vessel, we are happy to create a design that incorporates the right imagery for a truly personalised picture coffin.