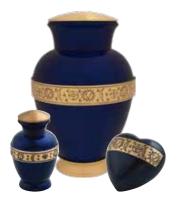

# Metal Urns & Keepsakes

These brass urns are made by skilled artisans in Northern India, using traditional methods to mould and carve the metal into intricately designed pieces that really sparkle

Blue Harvest

Urn - Can contain up to 4.6 litres Mini Urn - H6 x D5cm Heart - H7 x W8 x D5cm

White Rose

Urn - Can contain up to 4.6 litres Mini Urn - H6 x D5cm Heart - H7 x W8 x D5cm

Marble White

Urn - Can contain up to 4.6 litres Mini Urn - H6 x D5cm Heart - H7 x W8 x D5cm