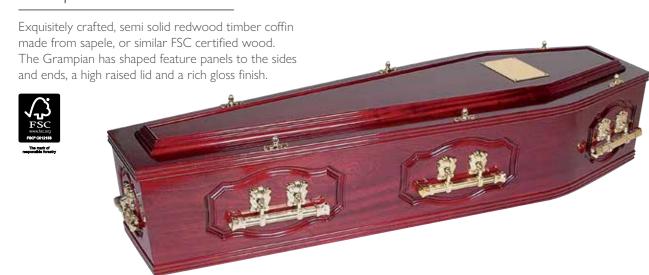

n bodies which verify the use of FSC standards and provides training and information. For further information visit www. fsc.org



J. C Atkinson has been accredited with the ISO 14001 standard, the internationally recognised mark for the environmental management of businesses. It prescribes controls for those activities that have an effect on the environment. These include the use of natural resources, handling and treatment of waste and energy consumption.



# Simple Range

# Hastings

A limed oak effect with matching moulds.



# Newcastle

An oak veneer style coffin with veneered matching moulds.



# Morpeth

A light oak effect with matching moulds.





# Collingwood Cherry

A cherry effect with matching moulds.





# Longsdale





# Standard Range

### Lindisfarne



# Grampian



# Collingwood Solid



### Ascot



### Bamburgh



### Hexham





### Imperial

A solid larch hardwood coffin designed with a shaped raised lid and subtle profiled sides. Polished to high gloss finish. Solid brass handles are available or electro brass plastic suitable for cremation. Lined with a



## Royal

The Royal is a solid white walnut coffin with an intricate rose stem detailed inlaid on the sides. Solid brass handles are available or electro brass plastic suitable for cremation. The Royal also features a luxurious white satin interior.



## The Vatican

A solid wood coffin, carefully carved with a striking 'Last Supper' feature panel to the sides. Polished to a high gloss finish. Solid brass handles are available or electro brass plastic suitable for cremation. Fitted with a