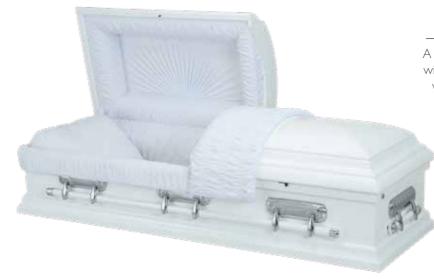

# English Style Wood Caskets

# Buckingham

A superior, hand-crafted solid Mahogany timber English-style casket. The Buckingham has a raised, hinged split lid with panelled sides, pillared corners, electro-brass handles and fittings, with a polished finish.