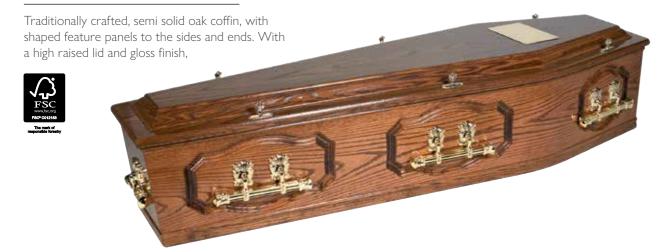

s certification bodies which verify the use of FSC standards and provides training and information. For further information visit www. fsc.org



J. C Atkinson has been accredited with the ISO 14001 standard, the internationally recognised mark for the environmental management of businesses. It prescribes controls for those activities that have an effect on the environment. These include the use of natural resources, handling and treatment of waste and energy consumption.



# Simple Range

# Hastings

A limed oak effect with matching moulds.



# Newcastle

An oak veneer style coffin with veneered matching moulds.



# Morpeth

A light oak effect with matching moulds.





# Collingwood Cherry

A cherry effect with matching moulds.





# Longsdale





# Standard Range

### Lindisfarne



# Grampian



# Collingwood Solid



### Ascot



### Bamburgh



### Hexham





### Imperial

A solid larch hardwood coffin designed with a shaped raised lid and subtle profiled sides. Polished to high gloss finish. Solid brass handles are available or electro brass plastic suitable for cremation. Lined with a



## Royal

The Royal is a solid white walnut coffin with an intricate rose stem detailed inlaid on the sides. Solid brass handles are available or electro brass plastic suitable for cremation. The Royal also features a luxurious white satin interior.



## The Vatican

A solid wood coffin, carefully carved with a striking 'Last Supper' feature panel to the sides. Polished to a high gloss finish. Solid brass handles are available or electro brass plastic suitable for cremation.