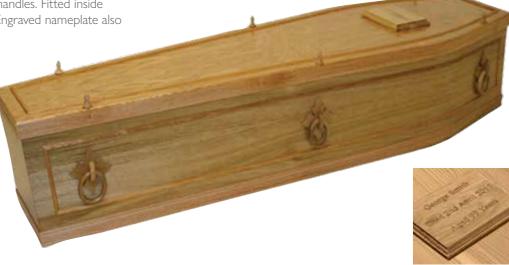

# The Brighton

A solid pine coffin with a plain lid and sides, and crafted biodegradable pine handles to match.

Polished or unpolished. European pine - FSC certified. Fitted inside with an ASAP sheet.

Engraved nameplate also available.

# The Whitby Woodland

An oak style veneer coffin using Nil Formaldehyde Board. Polished with natural water based polish. Available with bar handles, ring handles, or rope handles. Fitted inside with an ASAP sheet. Engraved nameplate also available.