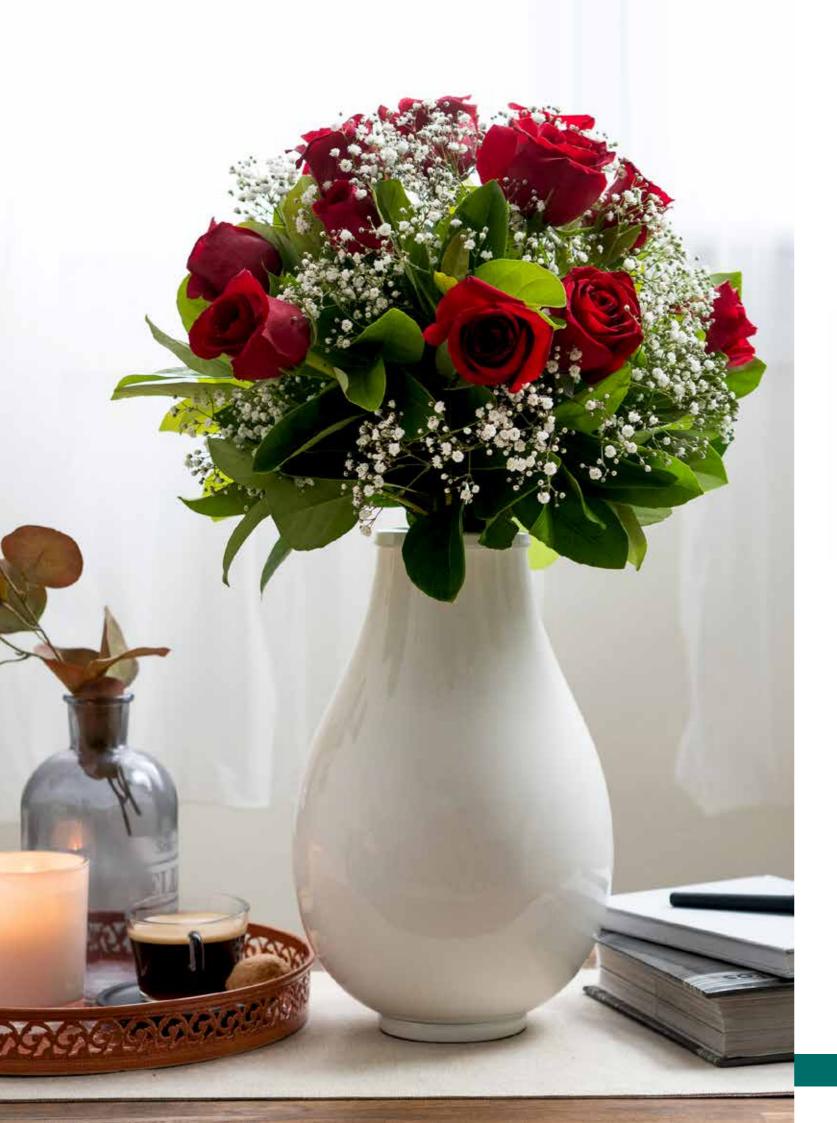

# Memorial Vase Urn

Keep your loved one close by your side in the centre of your home. The Memorial Vase Urn is a full size cremation urn with the appearance and functionality of a beautiful flower vase.

Flowers are often used as an extension of our emotions, from our deepest sympathy to the greatest joy. And sometimes they just let people know we are thinking about them. Displaying flowers in the Memorial Vase Urn, made from durable Aluminium that won't break, provides a physical medium to connect with your loved one and celebrate their life.