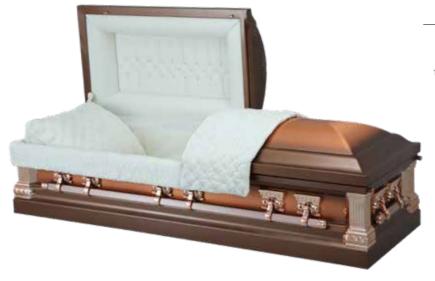

# Classic Copper

A solid copper casket in brown with a natural brush finish, the reassuringly traditional Classic Copper is fitted with contrasting bar handles, decorative corner panels and an almond velvet interior.