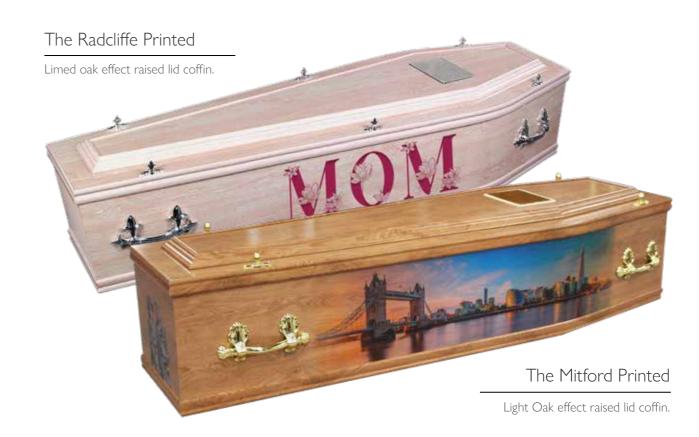

### Affordable Personalisation - An industry first....

Using the latest print technology, we have created a unique / never seen before product that can be fully customisable on the sides and ends of a standard traditional oak coffin.

ANY design can be PRINTED directly onto the wood, offering a high quality, tailor-made coffin. Available in two styles....

Have a family picture printed directly onto the head end of the coffin.

Personalise the sides and foot end with words, badges, icons, illustrations and more.

### Choose to have words....

Some families may wish to include names or words on the coffin design, for a more sentimental and personal touch. It can often express an emotion or sentiment that celebrates the life of your loved one.