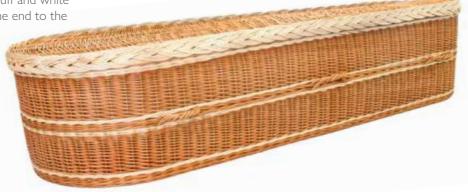

## Quantock

An oval style coffin made with buff and white willow. This style tapers from one end to the