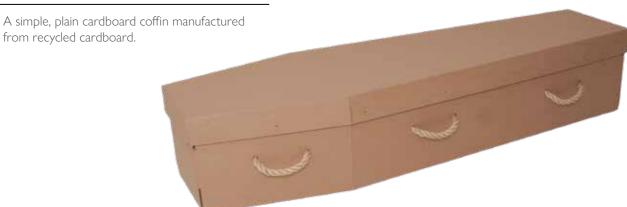

Comes with a natural unbleached calico lining. Also available in a half round shape.







### Traditional Golden Wicker

Traditional coffin shape and constructed with a soft wood albasia frame and either a golden or grey wicker weave outer.

Also available in Grey Wicker.





# Daisy Bamboo

Traditional in its shape this coffin is created with a strong internal wooden frame and hand woven bamboo outer panels.





Hand-woven, natural willow (wicker) coffin in a traditional shape. Can be supplied with a wooden nameplate. Available in chestnut or white willow.



# Gasis Coffins

# Chestnut Willow Traditional



Hand-woven, chestnut willow (wicker) coffin in a traditional shape. Can be supplied with a wooden nameplate. Available in chestnut or white willow.



# Cardboard Economy Coffin



# The Brighton

A solid pine coffin with a plain lid and sides, and crafted biodegradable pine handles to match.

Polished or unpolished. European pine - FSC certified. Fitted inside with an ASAP sheet.

Engraved nameplate also available.

# The Whitby Woodland

An oak style veneer coffin using Nil Formaldehyde Board. Polished with natural water based polish. Available with bar handles, ring handles, or rope handles. Fitted inside with an ASAP sheet. Engraved nameplate also available.



Handle options;



8



Rope



CASKET RANGE

# English Style Wood Caskets

# Buckingham

A superior, hand-crafted solid Mahogany timber English-style casket. The Buckingham has a raised, hinged split lid with panelled sides, pillared corners, electro-brass handles and fittings, with a polished finish.