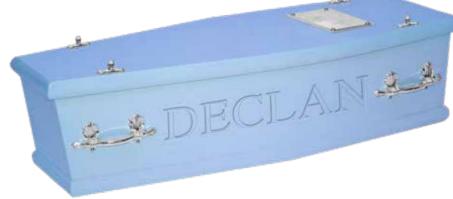

# Child's Oxford

Illustrated in red. Any choice of colour is available.

# Child's Deep Panel Engraving

Can include a name on the sides of the coffin. Engravings are electronically proofed before committing to manufacture.