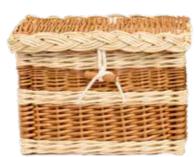

### Traditional Coffins and Caskets

Our range of traditional coffins covers many styles and materials, from standard styles of coffins and caskets in solid or veneered wood to more elaborate styles with intricate panelled sides and raised lids.