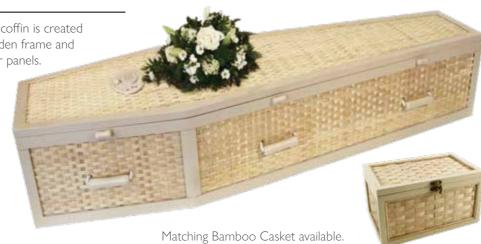

# Daisy Bamboo

Traditional in its shape this coffin is created with a strong internal wooden frame and hand woven bamboo outer panels.

Hand-woven, natural willow (wicker) coffin in a traditional shape. Can be supplied with a wooden nameplate. Available in chestnut or white willow.

# Gasis Coffins