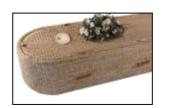

### Traditional Golden Wicker

Traditional coffin shape and constructed with a soft wood albasia frame and either a golden or grey wicker weave outer.

Also available in Grey Wicker.