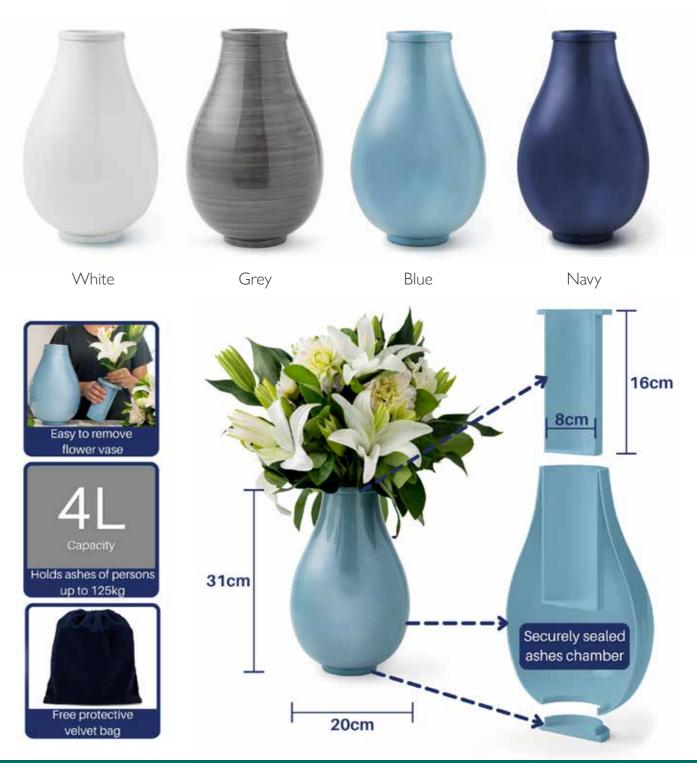

# Memorial Vase Urn

Keep your loved one close by your side in the centre of your home. The Memorial Vase Urn is a full size cremation urn with the appearance and functionality of a beautiful flower vase.

Flowers are often used as an extension of our emotions, from our deepest sympathy to the greatest joy. And sometimes they just let people know we are thinking about them. Displaying flowers in the Memorial Vase Urn, made from durable Aluminium that won't break, provides a physical medium to connect with your loved one and celebrate their life.

### Available in....