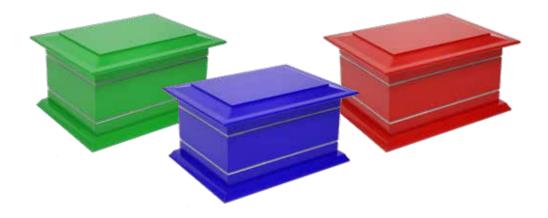

### The Oxford

Oak style veneer coffin engraved with contrasting fine panel details (in gold or silver). Choose from our standard colours of White, Green, Red or Blue. All are Forest Stewardship Council accredited and FFMA certified.

Any customised colour can be achieved from the Dulux range.

Matching Ash Caskets available in any colour