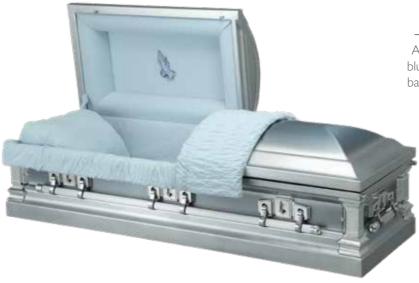

### Blue Rise

A silver stainless steel casket in a luminous blue brush, the Blue Rise is fitted with bold bar handles and supports and comes fitted with a sky blue velvet interior.