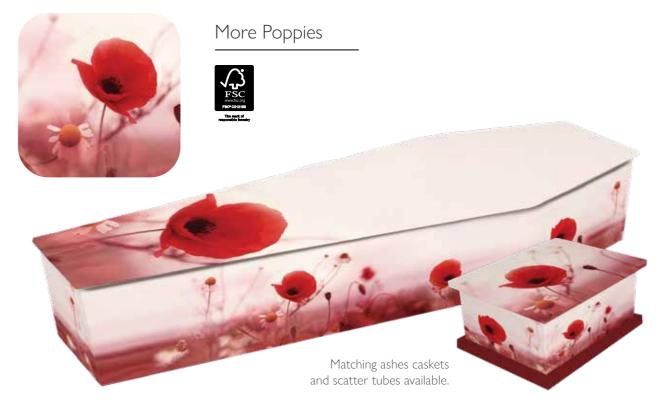

# Floral Tributes

Floral tributes have a long association with funeral arrangements and as such it is not surprising that picture coffins that utilise flowers in their design have become a popular choice. These floral designs offer a softer, more colourful alternative to a traditional wood coffin and can hold special significance. Poppies are well known for their link to remembrance, while daffodils can signify re-birth and renewal.