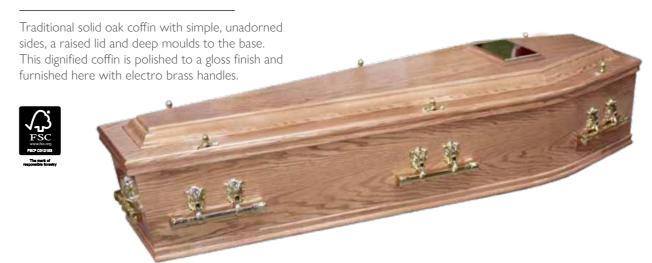

standards and provides training and information. For further information visit www. fsc.org



J. C Atkinson has been accredited with the ISO 14001 standard, the internationally recognised mark for the environmental management of businesses. It prescribes controls for those activities that have an effect on the environment. These include the use of natural resources, handling and treatment of waste and energy consumption.



# Simple Range

# Hastings

A limed oak effect with matching moulds.



# Newcastle

An oak veneer style coffin with veneered matching moulds.



# Morpeth

A light oak effect with matching moulds.





# Collingwood Cherry

A cherry effect with matching moulds.





# Longsdale





# Standard Range

### Lindisfarne



# Grampian



# Collingwood Solid



### Ascot



### Bamburgh



### Hexham





### Imperial

A solid larch hardwood coffin designed with a shaped raised lid and subtle profiled sides. Polished to high gloss finish. Solid brass handles are available or electro brass plastic suitable for cremation. Lined with a



## Royal

The Royal is a solid white walnut coffin with an intricate rose stem detailed inlaid on the sides. Solid brass handles are available or electro brass plastic suitable for cremation. The Royal also features a luxurious white satin interior.



## The Vatican

A solid wood coffin, carefully carved with a striking 'Last Supper' feature panel to the sides. Polished to a high gloss finish. Solid brass handles are available or electro brass plastic suitable for cremation. Fitted with a beautiful satin



# The Winchester