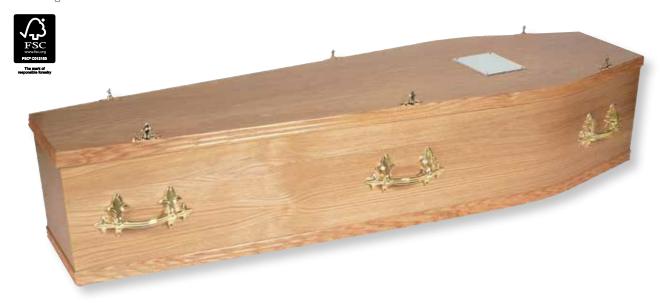

### Traditional Coffins and Caskets

Our range of traditional coffins covers many styles and materials, from standard styles of coffins and caskets in solid or veneered wood to more elaborate styles with intricate panelled sides and raised lids.