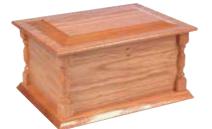

# Heartwood™ Ashes Caskets

The Heartwood ashes caskets are superbly constructed and finished to an exceptional standard.

They are made from solid oak, pine, light and dark mahogany or paulownia, which is a light weight, sustainable and fast growing alternative to oak. Double ashes caskets are also available for all.

# Heartwood™ Premier Ashes Caskets

The Heartwood Premier ashes caskets are finished to the highest standard.

### Florence

This stunning, highly finished maple urn is made from the finest wood and exquisitely decorated with flowers in delicate wood inlay.

Can contain up to 5.5 litres  $H20 \times W24 \times D24$ cm