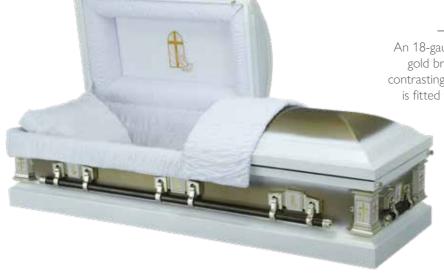

# Coral Jewel

An 18-gauge steel casket in lilac with a serene natural brush finish, the Coral Jewel has contrasting bar handles and supports and is fitted with a misty rose velvet interior.