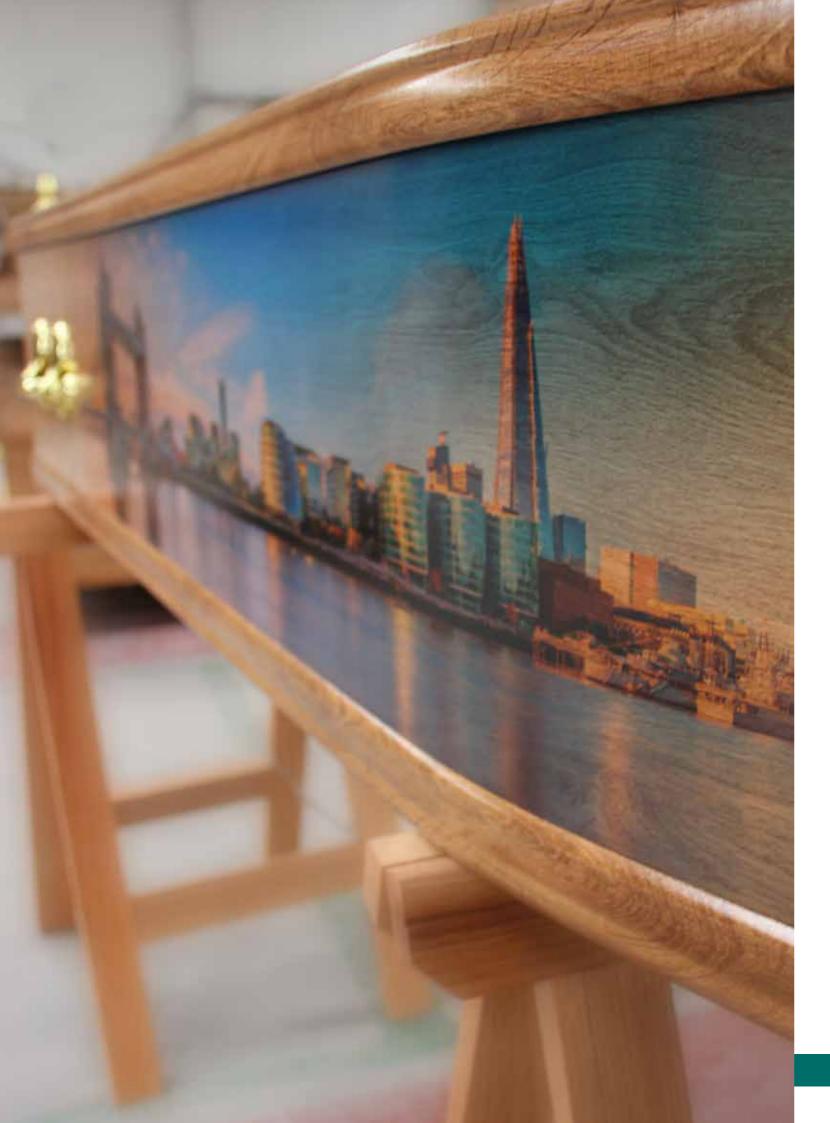

### Affordable Personalisation - An industry first....

Using the latest print technology, we have created a unique / never seen before product that can be fully customisable on the sides and ends of a standard traditional oak coffin.

ANY design can be PRINTED directly onto the wood, offering a high quality, tailor-made coffin. Available in two styles....

Have a family picture printed directly onto the head end of the coffin.

Personalise the sides and foot end with words, badges, icons, illustrations and more.