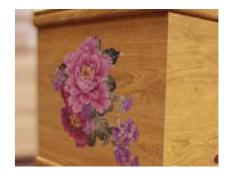

# Floral Tributes

Floral tributes have a long association with funeral arrangements and as such it is not surprising that picture coffins that utilise flowers in their design have become a popular choice. These floral designs offer a softer, more colourful alternative to a traditional wood coffin and can hold special significance. Poppies are well known for their link to remembrance, while daffodils can signify re-birth and renewal.