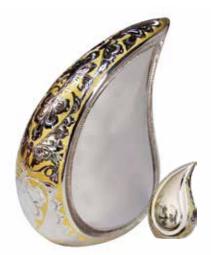

# **Teardrops**

The beautiful brass Teardrop with silver gold engravings symbolises our sadness for the loss of a loved one.

Patterned Floral Teardrop

The beautiful brass Patterned Teardrop with silver gold floral engravings Can contain up to 4.6 litres Urn - H26 x W18 x D11cm

Floral Teardrop

A silver teardrop engraved with a floral design and painted gold.

Can contain up to 4.6 litres

Urn - H26 × W18 × D11cm

Keepsake - H7 × W3 × D5cm