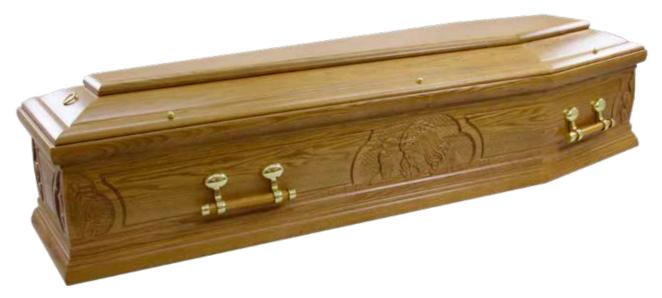

# Trinity Head of Christ

A magnificent solid oak coffin with the 'Head Of Christ' carved into decorative panels on the sides, and a gently shaped raised lid.

# Trinity Head of Mary

A solid oak coffin with the 'Head of Mary' detail found on the side panels. The Trinity comes with a shaped raised lid and is carefully fitted with matching wood bar handles. The coffin is finished with a rich a satin interior in a choice of colours.