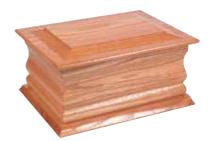

# Heartwood™ Premier Ashes Caskets

The Heartwood Premier ashes caskets are finished to the highest standard.

### Azure

A stylish hardwood ashes casket with inlay veneer, complete with a lockable lined draw or compartment, designed to house keepsakes and special items of meaning to you and your loved ones.

Can contain up to 5.0 litres  $H20 \times W28 \times D20cm$ 

### Florence

This stunning, highly finished maple urn is made from the finest wood and exquisitely decorated with flowers in delicate wood inlay.

Can contain up to 5.5 litres  $H20 \times W24 \times D24$ cm