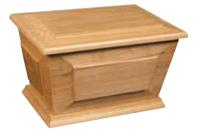

# Heartwood™ Ashes Caskets

The Heartwood ashes caskets are superbly constructed and finished to an exceptional standard.

They are made from solid oak, pine, light and dark mahogany or paulownia, which is a light weight, sustainable and fast growing alternative to oak. Double ashes caskets are also available for all.

Amble

Can contain up to 4.6 litres  $H17 \times W29 \times D21cm$  Double -  $H22 \times W34 \times D27cm$ 

Bede

Can contain up to 4.6 litres  $H17 \times W30 \times D23cm$  Double -  $H22 \times W34 \times D27cm$ 