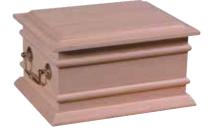

# Heartwood™ Ashes Caskets

The Heartwood ashes caskets are superbly constructed and finished to an exceptional standard.

They are made from solid oak, pine, light and dark mahogany or paulownia, which is a light weight, sustainable and fast growing alternative to oak. Double ashes caskets are also available for all.