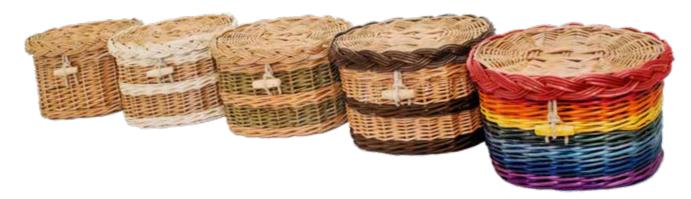

## Rainbow Traditional

Available in our traditional or oval shape. The

Traditional coffin shape and created with a strong inner wooden frame with a hand woven water hyacinth outer shell. Comes with a natural unbleached calico lining. Also available in a half round shape.