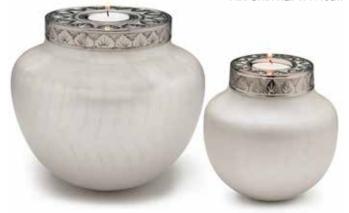

Luce Candle Urn

A beautiful white fibreglass urn with a candle holder offering a highly decorative, but also very long-lasting and robust.

Can contain up to 3.5 litres

H25 × W20cm

Pink Rose

Urn - Can contain up to 4.6 litres Mini Urn - H8 x D4cm Heart - H7 x W8 x D5cm