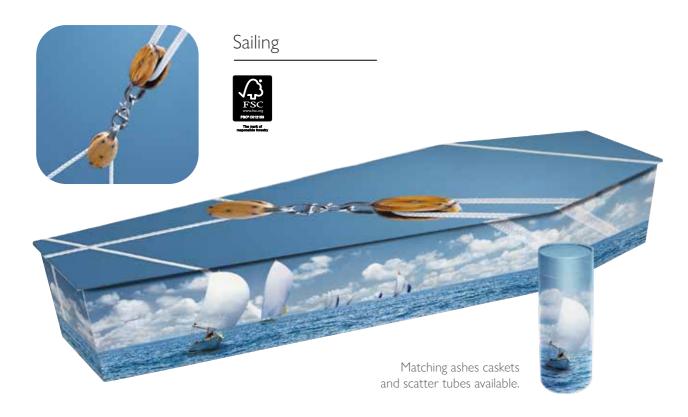

### Picture Coffins

A picture paints a thousand words. Reflections is a range of picture coffins that can showcase picture quality images on the coffin. These images can be of absolutely anything, for example a collage of images of your loved one's life, a theme dedicated to the football club supported or a favourite place or hobby your loved one liked. A picture coffin really shows the uniqueness of your loved one's life.

# Reflections® Personalised Design Service

Everyone in life is unique, and a picture coffin can reflect the individual qualities of the person who has passed away. In addition to our standard range of coffins and caskets, we are pleased to showcase the Reflections® range of picture coffins.

Every picture coffin can be unique and designed to truly reflect the personality of the deceased person. Personal images can be used in the design which could include images of the life and times of your loved one or perhaps images of their favourite place or hobby. With a Reflections® picture coffin anything is possible.

# Hobbies & Passions

As with sports, pastimes and leisure activities can become a defining aspect of people's lives. Be it painting, fishing or gardening, we can create a picture coffin that utilises photographs supplied. If the deceased rode a particular motorbike, or sailed a particular vessel, we are happy to create a design that incorporates the right imagery for a truly personalised picture coffin.