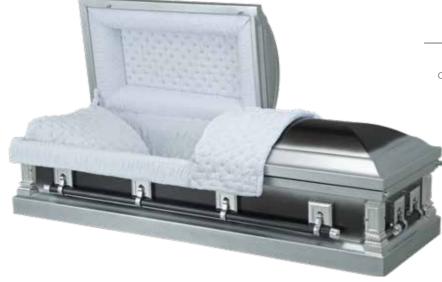

### Traditional Coffins and Caskets

Our range of traditional coffins covers many styles and materials, from standard styles of coffins and caskets in solid or veneered wood to more elaborate styles with intricate panelled sides and raised lids.