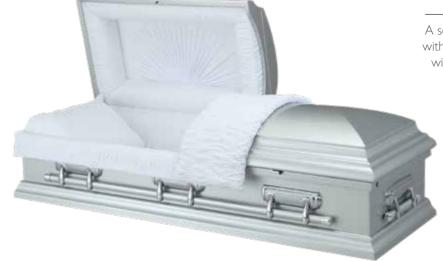

a floral



A solid mahogany casket in a majestic high gloss cherry finish, the Princeton comes with a beautiful hand-carved decorative lid, matching wood bar handles and is fitted with a white velvet interior.

white velvet interior.

# Viscount

A solid mahogany casket in high gloss bistro walnut finish, the imposing Viscount comes with matching wood bar handles and is fitted with an almond velvet interior.

### **Essence White**

A solid alder wood casket in elegant white with a high gloss finish, the Essence comes with matching bar handles and a delicate white crepe interior.



## **Essence Silver**

A solid alder wood casket in elegant silver with a high gloss finish, the Essence comes with matching bar handles and a delicate white crepe interior. Also available in blue as below,





### Eurocraft

A smaller version of the Stewart, this solid paulownia wood casket has a splendid high gloss sangria finish and comes with matching wood bar handles and a delicate rosetan crepe interior.



# Belgrave

A burr wood veneer casket with a traditional satin Winchester finish, the decorative Belgrave comes with matching wood swing bar handles and is fitted with an elegant eggshell velvet

### Harvest Oak

A solid oak wood casket with a lovely natural satin harvest finish, the Harvest Oak comes with matching wood bar handles and is fitted with a delicate rosetan crepe interior.

## Passion of Christ - Wood

A solid paulownia wood casket with a beautiful high gloss walnut finish, the Passion of Christ comes With matching fixed bar handles and is fitted with a delicate rosetan cre