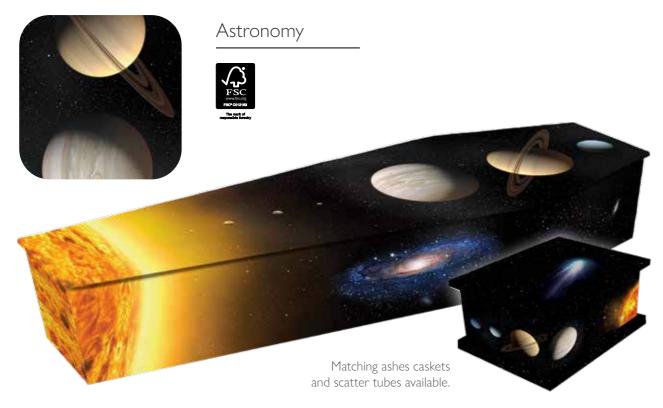

### Picture Coffins

A picture paints a thousand words. Reflections is a range of picture coffins that can showcase picture quality images on the coffin. These images can be of absolutely anything, for example a collage of images of your loved one's life, a theme dedicated to the football club supported or a favourite place or hobby your loved one liked. A picture coffin really shows the uniqueness of your loved one's life.

# Reflections® Personalised Design Service

Everyone in life is unique, and a picture coffin can reflect the individual qualities of the person who has passed away. In addition to our standard range of coffins and caskets, we are pleased to showcase the Reflections® range of picture coffins.

Every picture coffin can be unique and designed to truly reflect the personality of the deceased person. Personal images can be used in the design which could include images of the life and times of your loved one or perhaps images of their favourite place or hobby. With a Reflections® picture coffin anything is possible.