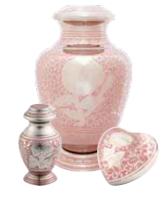

# Metal Urns & Keepsakes

These brass urns are made by skilled artisans in Northern India, using traditional methods to mould and carve the metal into intricately designed pieces that really sparkle

Blue Harvest

Urn - Can contain up to 4.6 litres Mini Urn - H6 x D5cm Heart - H7 x W8 x D5cm

White Rose

Urn - Can contain up to 4.6 litres Mini Urn - H6 x D5cm Heart - H7 x W8 x D5cm

Marble White

Urn - Can contain up to 4.6 litres Mini Urn - H6 x D5cm Heart - H7 x W8 x D5cm