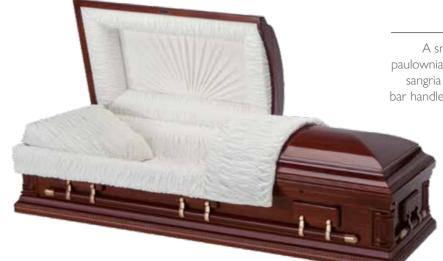

### Eurocraft

A smaller version of the Stewart, this solid paulownia wood casket has a splendid high gloss sangria finish and comes with matching wood bar handles and a delicate rosetan crepe interior.