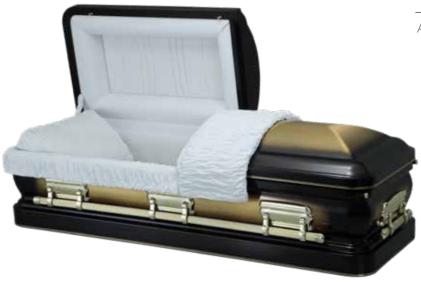

# Paragon Gold

A solid bronze casket with a black natural brush finish, the standout Paragon Gold has a wonderful two-tone effect, decorative handle supports and is fitted with a luxurious white velvet interior.