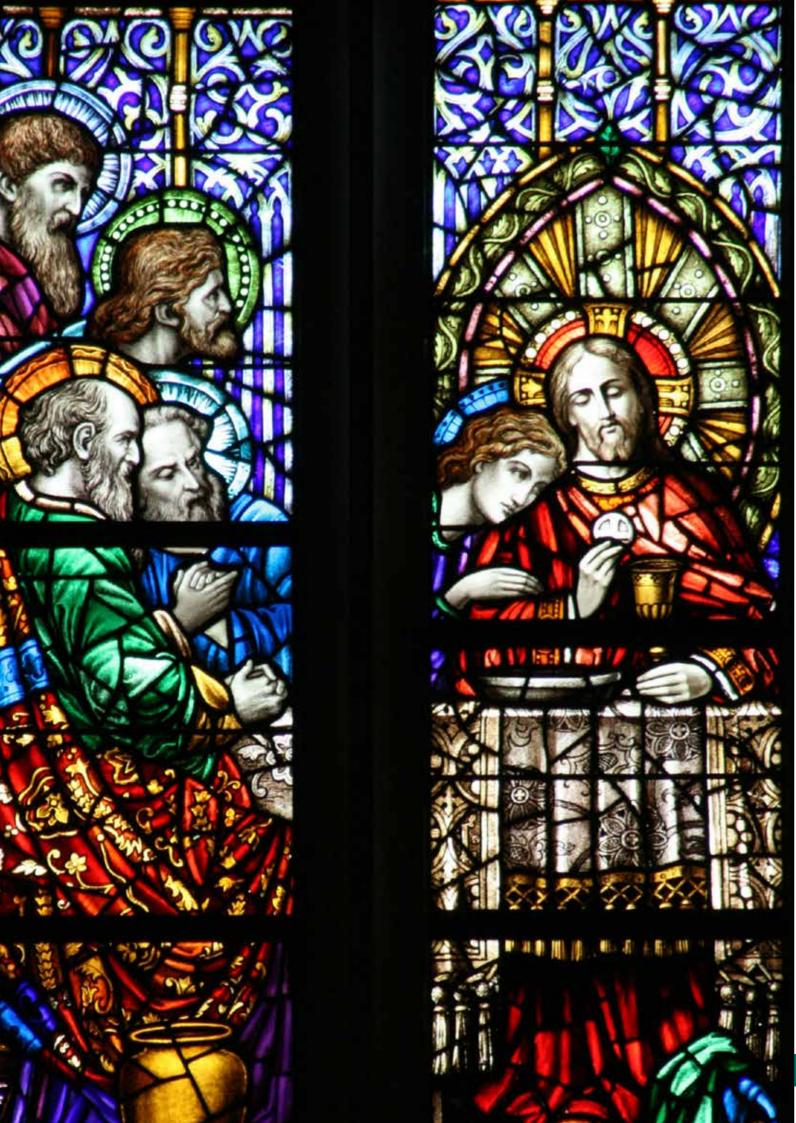

## The Vatican

A solid wood coffin, carefully carved with a striking 'Last Supper' feature panel to the sides. Polished to a high gloss finish. Solid brass handles are available or electro brass plastic suitable for cremation. Fitted with a beautiful satin

# The Winchester

A traditional coffin made using a solid oak veneer over

medium density fibre board. A delightful 'Last Supper' feature panel is found on the sides, and comes with a raised lid. Polished in a rich Teak colour with a gloss finish, the coffin is fitted with a lovely satin interior. Solid brass handles are available or electro brass plastic suitable for cremation. The Winchester is shown here with electro brass handles and crucifix.

## Passion of Christ - Wood

A solid paulownia wood casket with a beautiful high gloss walnut finish, the Passion of Christ comes With matching fixed bar handles and is fitted with a delicate rosetan crepe interior. The inside of the casket lid can show a replica of the Last Supper painting.