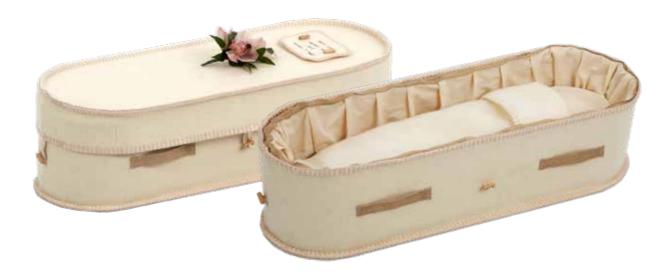

# Natural Legacy Childs Woollen Coffins

Natural Legacy offers a contemporary style with comfortable handling. Each coffin or ashes casket is completed with a personalised hand embroidered woollen name plate.