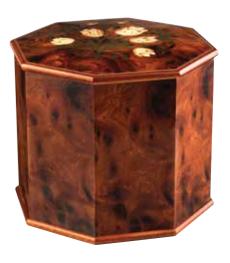

# Heartwood™ Premier Ashes Caskets

The Heartwood Premier ashes caskets are finished to the highest standard.

### Florence

This stunning, highly finished maple urn is made from the finest wood and exquisitely decorated with flowers in delicate wood inlay.

Can contain up to 5.5 litres  $H20 \times W24 \times D24$ cm