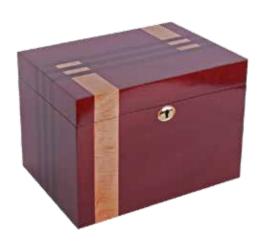

# Heartwood™ Ashes Caskets

The Heartwood ashes caskets are superbly constructed and finished to an exceptional standard.

They are made from solid oak, pine, light and dark mahogany or paulownia, which is a light weight, sustainable and fast growing alternative to oak. Double ashes caskets are also available for all.

# Heartwood™ Premier Ashes Caskets

The Heartwood Premier ashes caskets are finished to the highest standard.