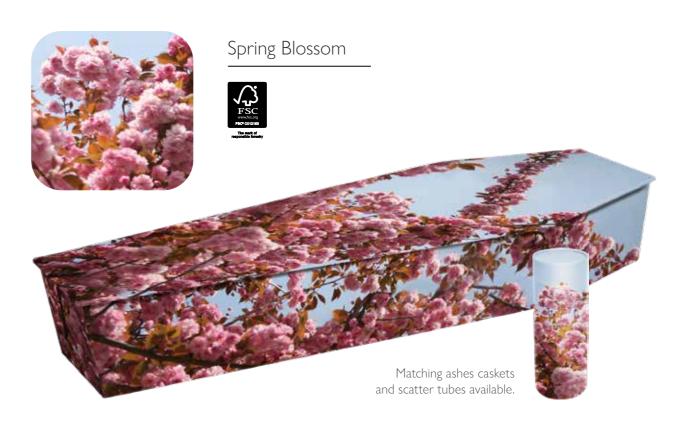

# Floral Tributes

Floral tributes have a long association with funeral arrangements and as such it is not surprising that picture coffins that utilise flowers in their design have become a popular choice. These floral designs offer a softer, more colourful alternative to a traditional wood coffin and can hold special significance. Poppies are well known for their link to remembrance, while daffodils can signify re-birth and renewal.