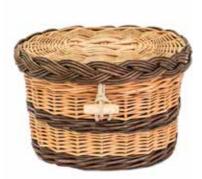

### Traditional Coffins and Caskets

Our range of traditional coffins covers many styles and materials, from standard styles of coffins and caskets in solid or veneered wood to more elaborate styles with intricate panelled sides and raised lids.