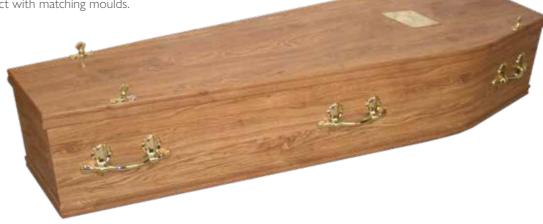

### Traditional Coffins and Caskets

Our range of traditional coffins covers many styles and materials, from standard styles of coffins and caskets in solid or veneered wood to more elaborate styles with intricate panelled sides and raised lids.