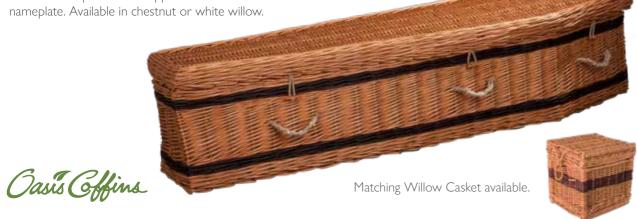

# Chestnut Willow Traditional

Hand-woven, chestnut willow (wicker) coffin in a traditional shape. Can be supplied with a wooden nameplate. Available in chestnut or white willow.