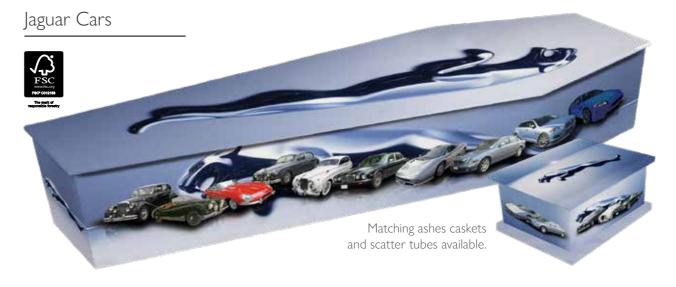

### Picture Coffins

A picture paints a thousand words. Reflections is a range of picture coffins that can showcase picture quality images on the coffin. These images can be of absolutely anything, for example a collage of images of your loved one's life, a theme dedicated to the football club supported or a favourite place or hobby your loved one liked. A picture coffin really shows the uniqueness of your loved one's life.

# Reflections® Personalised Design Service

Everyone in life is unique, and a picture coffin can reflect the individual qualities of the person who has passed away. In addition to our standard range of coffins and caskets, we are pleased to showcase the Reflections® range of picture coffins.

Every picture coffin can be unique and designed to truly reflect the personality of the deceased person. Personal images can be used in the design which could include images of the life and times of your loved one or perhaps images of their favourite place or hobby. With a Reflections® picture coffin anything is possible.