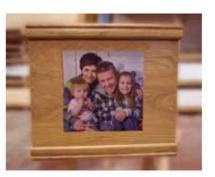

ANY design can be PRINTED directly onto the wood, offering a high quality, tailor-made coffin. Available in two styles....

Have a family picture printed directly onto the head end of the coffin.

Personalise the sides and foot end with words, badges, icons, illustrations and more.

### Personal photographs....

Personal photographs help to convey those special moments to commemorate and remember a life.