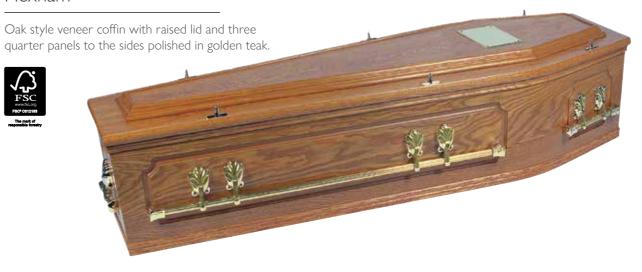

ng and information. For further information visit www. fsc.org



J. C Atkinson has been accredited with the ISO 14001 standard, the internationally recognised mark for the environmental management of businesses. It prescribes controls for those activities that have an effect on the environment. These include the use of natural resources, handling and treatment of waste and energy consumption.



# Simple Range

# Hastings

A limed oak effect with matching moulds.



# Newcastle

An oak veneer style coffin with veneered matching moulds.



# Morpeth

A light oak effect with matching moulds.





# Collingwood Cherry

A cherry effect with matching moulds.





# Longsdale





# Standard Range

### Lindisfarne



# Grampian



# Collingwood Solid



### Ascot



### Bamburgh



### Hexham





### Imperial

A solid larch hardwood coffin designed with a shaped raised lid and subtle profiled sides. Polished to high gloss finish. Solid brass handles are available or electro brass plastic suitable for cremation. Lined with a



## Royal

The Royal is a solid white walnut coffin with an intricate rose stem detailed inlaid on the sides. Solid brass handles are available or electro brass plastic suitable for cremation. The Royal also features a luxurious white satin interior.



## The Vatican

A solid wood coffin, carefully carved with a striking 'Last Supper' feature panel to the sides. Polished to a high gloss finish. Solid brass handles are available or electro brass plastic suitable for cremation. Fitted with a beautiful satin



# The Winchester

A traditional coffin made usi