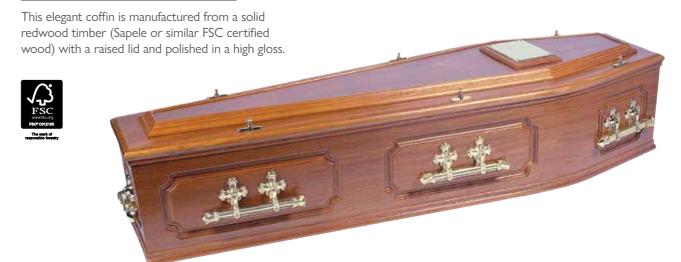

rovides training and information. For further information visit www. fsc.org



J. C Atkinson has been accredited with the ISO 14001 standard, the internationally recognised mark for the environmental management of businesses. It prescribes controls for those activities that have an effect on the environment. These include the use of natural resources, handling and treatment of waste and energy consumption.



# Simple Range

# Hastings

A limed oak effect with matching moulds.



# Newcastle

An oak veneer style coffin with veneered matching moulds.



# Morpeth

A light oak effect with matching moulds.





# Collingwood Cherry

A cherry effect with matching moulds.





# Longsdale





# Standard Range

### Lindisfarne



# Grampian



# Collingwood Solid



### Ascot



### Bamburgh



### Hexham





### Imperial

A solid larch hardwood coffin designed with a shaped raised lid and subtle profiled sides. Polished to high gloss finish. Solid brass handles are available or electro brass plastic suitable for cremation. Lined with a



## Royal

The Royal is a solid white walnut coffin with an intricate rose stem detailed inlaid on the sides. Solid brass handles are available or electro brass plastic suitable for cremation. The Royal also features a luxurious white satin interior.



## The Vatican

A solid wood coffin, carefully carved with a striking 'Last Supper' feature panel to the sides. Polished to a high gloss finish. Solid brass handles are available or electro brass plastic suitable for cremation. Fitted with a beautiful satin



# The Winchester

A traditional c