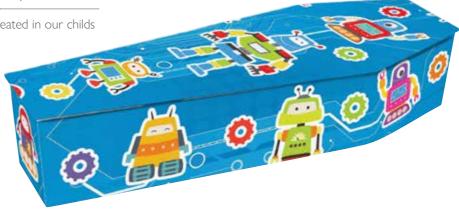

# Child's Reflections® - My Robot

Any customised design can be created in our childs range.