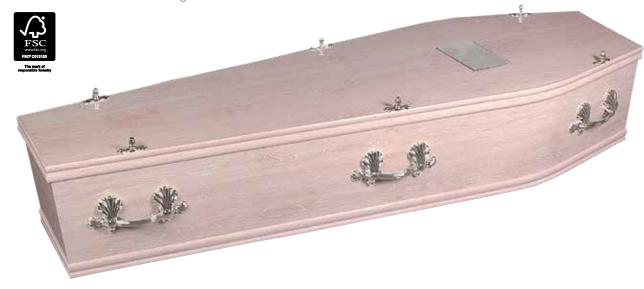

### Traditional Coffins and Caskets

Our range of traditional coffins covers many styles and materials, from standard styles of coffins and caskets in solid or veneered wood to more elaborate styles with intricate panelled sides and raised lids.