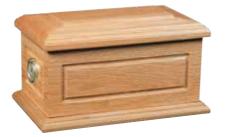

# Heartwood™ Ashes Caskets

The Heartwood ashes caskets are superbly constructed and finished to an exceptional standard.

They are made from solid oak, pine, light and dark mahogany or paulownia, which is a light weight, sustainable and fast growing alternative to oak. Double ashes caskets are also available for all.

Compton

Can contain up to 4.6 litres H16.5  $\times$  W32  $\times$  D20.5cm Double - H22  $\times$  W34  $\times$  D27cm

Cuthbert

Can contain up to 4.6 litres  $H17 \times W30 \times D23cm$  Double -  $H22 \times W34 \times D27cm$ 