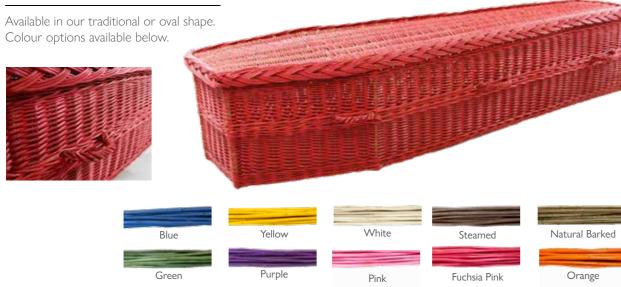

## Rainbow Traditional

Available in our traditional or oval shape. The

Traditional coffin shape and created with a strong inner wooden frame with a hand woven water hyacinth outer shell. Comes with a natural unbleached calico lining. Also available in a half round shape.

### The Oxford

Oak style veneer coffin engraved with contrasting fine panel details (in gold or silver). Choose from our standard colours of White, Green, Red or Blue. All are Forest Stewardship Council accredited and FFMA certified.