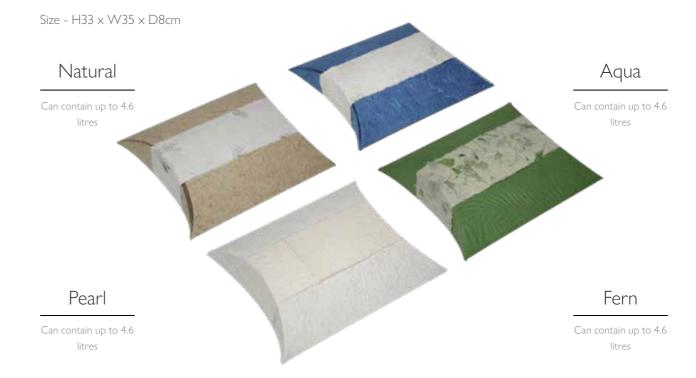

# Earthurn Journey

Biodegradable water urns are designed specifically for water burial and will float briefly to allow a final farewell before gracefully sinking. They are sustainably produced in a variety of natural materials, including recycled paper, rock salt, gelatin and sand. Although they were designed for water burial, all of these urns can also be used for earth burial.