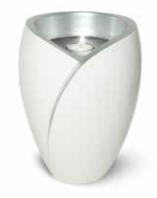

Luce Candle Urn

A beautiful white fibreglass urn with a candle holder offering a highly decorative, but also very long-lasting and robust.

Can contain up to 3.5 litres

H25 × W20cm

Pink Rose

Urn - Can contain up to 4.6 litres Mini Urn - H8 x D4cm Heart - H7 x W8 x D5cm