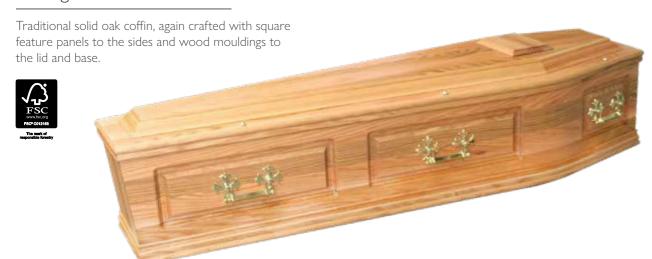

he use of FSC standards and provides training and information. For further information visit www. fsc.org



J. C Atkinson has been accredited with the ISO 14001 standard, the internationally recognised mark for the environmental management of businesses. It prescribes controls for those activities that have an effect on the environment. These include the use of natural resources, handling and treatment of waste and energy consumption.



# Simple Range

# Hastings

A limed oak effect with matching moulds.



# Newcastle

An oak veneer style coffin with veneered matching moulds.



# Morpeth

A light oak effect with matching moulds.





# Collingwood Cherry

A cherry effect with matching moulds.





# Longsdale





# Standard Range

### Lindisfarne



# Grampian



# Collingwood Solid



### Ascot



### Bamburgh



### Hexham





### Imperial

A solid larch hardwood coffin designed with a shaped raised lid and subtle profiled sides. Polished to high gloss finish. Solid brass handles are available or electro brass plastic suitable for cremation. Lined with a



## Royal

The Royal is a solid white walnut coffin with an intricate rose stem detailed inlaid on the sides. Solid brass handles are available or electro brass plastic suitable for cremation. The Royal also features a luxurious white satin interior.



## The Vatican

A solid wood coffin, carefully carved with a striking 'Last Supper' feature panel to the sides. Polished to a high gloss finish. Solid brass handles are available or electro brass plastic suitable for cremation. Fitted with a beautiful satin



# Th