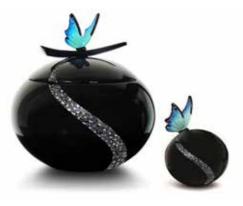

Butterfly Orb and Mini Orb

A striking black orb made of lightweight resin, with a shimmering silver band and a delicate blue butterfly on the top.

Can contain up to 4.0 litres Urn:  $H21 \times W21cm$  Mini Urn:  $H12.7 \times W10cm$ 