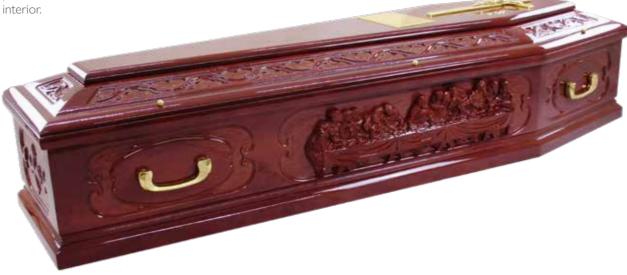

## The Vatican

A solid wood coffin, carefully carved with a striking 'Last Supper' feature panel to the sides. Polished to a high gloss finish. Solid brass handles are available or electro brass plastic suitable for cremation. Fitted with a beautiful satin