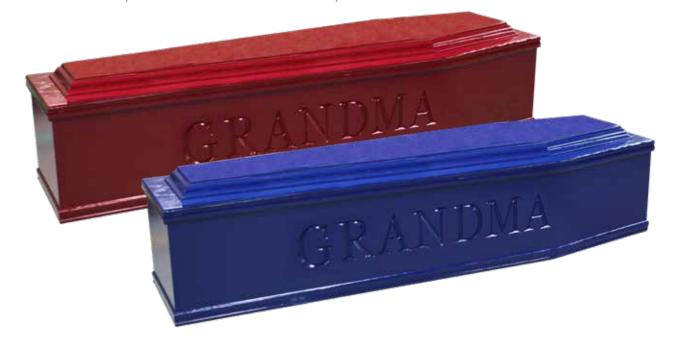

# The Berwick

An oak veneer style coffin fitted with No 3 raised lid.

Stage 1 - Choose Wording

JASON

Stage 2 - Choose Colour

The Berwick oak style veneer coffin can be finished with any colour.