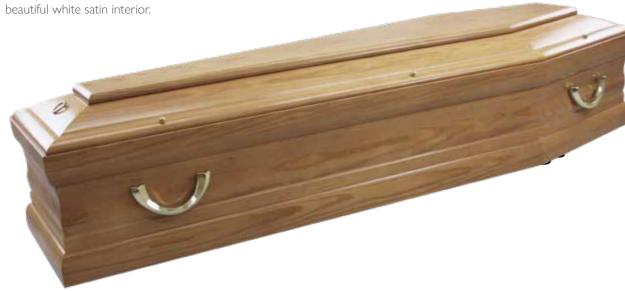

## Royal

The Royal is a solid white walnut coffin with an intricate rose stem detailed inlaid on the sides. Solid brass handles are available or electro brass plastic suitable for cremation. The Royal also features a luxurious white satin interior.