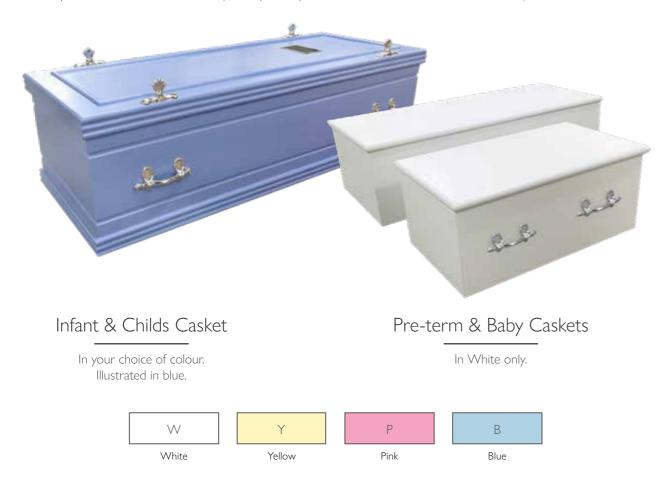

# Heartwood™ Preterm, Baby, Infant & Childs

Our child caskets are manufactured in veneered chipboard with moulds to base and lid. The Infant and Childs caskets can be painted in one of four colours (white, yellow, pink and blue and can be fitted or unfitted.) All FSC certified.