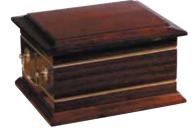

# Heartwood™ Ashes Caskets

The Heartwood ashes caskets are superbly constructed and finished to an exceptional standard.

They are made from solid oak, pine, light and dark mahogany or paulownia, which is a light weight, sustainable and fast growing alternative to oak. Double ashes caskets are also available for all.