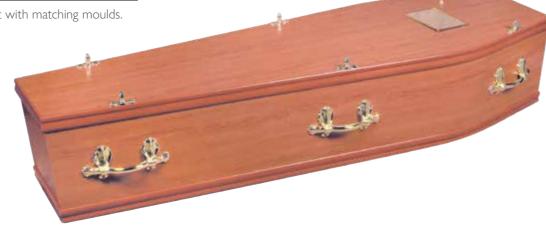

ine with its mission: evaluates, accredits and monitors certification bodies which verify the use of FSC standards and provides training and information. For further information visit www. fsc.org



J. C Atkinson has been accredited with the ISO 14001 standard, the internationally recognised mark for the environmental management of businesses. It prescribes controls for those activities that have an effect on the environment. These include the use of natural resources, handling and treatment of waste and energy consumption.



# Simple Range

# Hastings

A limed oak effect with matching moulds.



# Newcastle

An oak veneer style coffin with veneered matching moulds.



# Morpeth

A light oak effect with matching moulds.





# Collingwood Cherry

A cherry effect with matching moulds.





# Longsdale





# Standard Range

### Lindisfarne



# Grampian



# Collingwood Solid



### Ascot



### Bamburgh



### Hexham





### Imperial

A solid larch hardwood coffin designed with a shaped raised lid and subtle profiled sides. Polished to high gloss finish. Solid brass handles are available or electro brass plastic suitable for cremation. Lined with a



## Royal

The Royal is a solid white walnut coffin with an intricate rose stem detailed inlaid on the sides. Solid brass handles are available or electro brass plastic suitable for cremation. The Royal also features a luxurious white satin interior.



## The Vatican

A solid wood coffin, carefully carved with a striking 'Last Supper' feature panel to the sides. Polished to a high gloss finish. Solid brass handles are avail