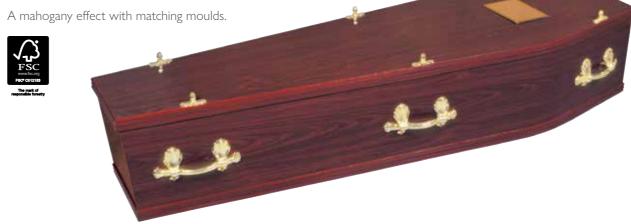

ion: evaluates, accredits and monitors certification bodies which verify the use of FSC standards and provides training and information. For further information visit www. fsc.org



J. C Atkinson has been accredited with the ISO 14001 standard, the internationally recognised mark for the environmental management of businesses. It prescribes controls for those activities that have an effect on the environment. These include the use of natural resources, handling and treatment of waste and energy consumption.



# Simple Range

# Hastings

A limed oak effect with matching moulds.



# Newcastle

An oak veneer style coffin with veneered matching moulds.



# Morpeth

A light oak effect with matching moulds.





# Collingwood Cherry

A cherry effect with matching moulds.





# Longsdale





# Standard Range

### Lindisfarne



# Grampian



# Collingwood Solid



### Ascot



### Bamburgh



### Hexham





### Imperial

A solid larch hardwood coffin designed with a shaped raised lid and subtle profiled sides. Polished to high gloss finish. Solid brass handles are available or electro brass plastic suitable for cremation. Lined with a



## Royal

The Royal is a solid white walnut coffin with an intricate rose stem detailed inlaid on the sides. Solid brass handles are available or electro brass plastic suitable for cremation. The Royal also features a luxurious white satin interior.



## The Vatican

A solid wood coffin, carefully carved with a striking 'Last Supper' feature panel to the sides. Polished to a high gloss finish. Solid brass handles are available or electro b