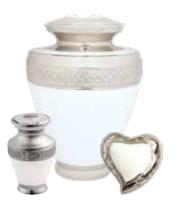

# Metal Urns & Keepsakes

These brass urns are made by skilled artisans in Northern India, using traditional methods to mould and carve the metal into intricately designed pieces that really sparkle

Blue Harvest

Urn - Can contain up to 4.6 litres Mini Urn - H6 x D5cm Heart - H7 x W8 x D5cm

White Rose

Urn - Can contain up to 4.6 litres Mini Urn - H6 x D5cm Heart - H7 x W8 x D5cm

Marble White

Urn - Can contain up to 4.6 litres Mini Urn - H6 x D5cm Heart - H7 x W8 x D5cm