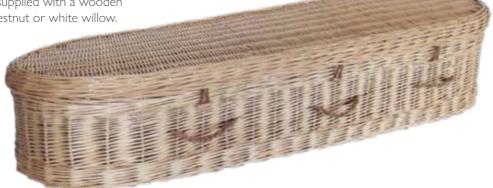

# Chestnut Willow Traditional

Hand-woven, chestnut willow (wicker) coffin in a traditional shape. Can be supplied with a wooden nameplate. Available in chestnut or white willow.