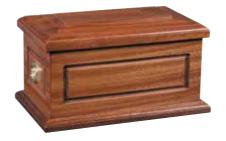

### Traditional Coffins and Caskets

Our range of traditional coffins covers many styles and materials, from standard styles of coffins and caskets in solid or veneered wood to more elaborate styles with intricate panelled sides and raised lids.