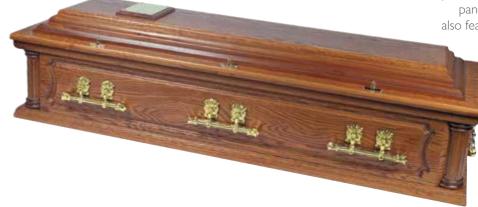

### Traditional Coffins and Caskets

Our range of traditional coffins covers many styles and materials, from standard styles of coffins and caskets in solid or veneered wood to more elaborate styles with intricate panelled sides and raised lids.