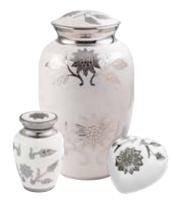

# Metal Urns & Keepsakes

These brass urns are made by skilled artisans in Northern India, using traditional methods to mould and carve the metal into intricately designed pieces that really sparkle

Blue Harvest

Urn - Can contain up to 4.6 litres Mini Urn - H6 x D5cm Heart - H7 x W8 x D5cm

White Rose

Urn - Can contain up to 4.6 litres Mini Urn - H6 x D5cm Heart - H7 x W8 x D5cm

Marble White

Urn - Can contain up to 4.6 litres Mini Urn - H6 x D5cm Heart - H7 x W8 x D5cm