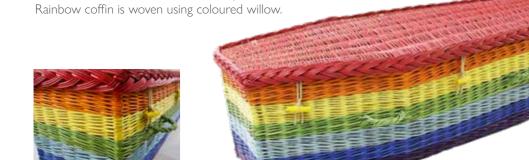

## Rainbow Traditional

Available in our traditional or oval shape. The

Traditional coffin shape and created with a strong inner wooden frame with a hand woven water hyacinth outer shell. Comes with a natural unbleached calico lining. Also available in a half round shape.