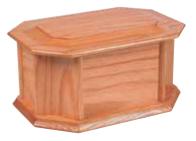

### Traditional Coffins and Caskets

Our range of traditional coffins covers many styles and materials, from standard styles of coffins and caskets in solid or veneered wood to more elaborate styles with intricate panelled sides and raised lids.