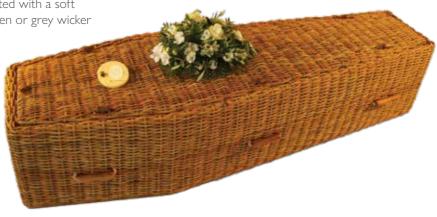

A selection of alternative coffins and caskets made from materials such as Bamboo, Wicker, Wool and Seagrass. Offering an environmental feel to the funeral and due to the nature of the materials used can appear to be a 'softer' option than a traditional wood coffin.

### Traditional Golden Wicker

Traditional coffin shape and constructed with a soft wood albasia frame and either a golden or grey wicker weave outer.

Also available in Grey Wicker.