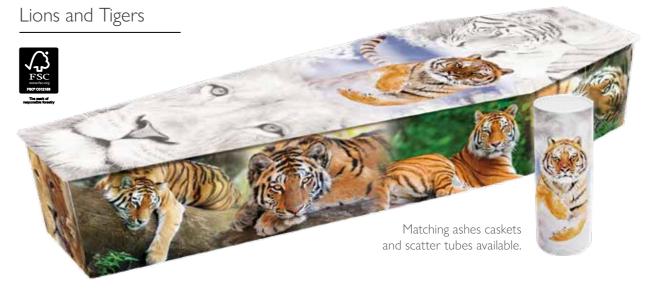

### Picture Coffins

A picture paints a thousand words. Reflections is a range of picture coffins that can showcase picture quality images on the coffin. These images can be of absolutely anything, for example a collage of images of your loved one's life, a theme dedicated to the football club supported or a favourite place or hobby your loved one liked. A picture coffin really shows the uniqueness of your loved one's life.

# Reflections® Personalised Design Service

Everyone in life is unique, and a picture coffin can reflect the individual qualities of the person who has passed away. In addition to our standard range of coffins and caskets, we are pleased to showcase the Reflections® range of picture coffins.

Every picture coffin can be unique and designed to truly reflect the personality of the deceased person. Personal images can be used in the design which could include images of the life and times of your loved one or perhaps images of their favourite place or hobby. With a Reflections® picture coffin anything is possible.