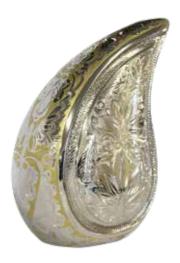

# **Teardrops**

The beautiful brass Teardrop with silver gold engravings symbolises our sadness for the loss of a loved one.

Patterned Floral Teardrop

The beautiful brass Patterned Teardrop with silver gold floral engravings Can contain up to 4.6 litres Urn - H26 x W18 x D11cm

Floral Teardrop

A silver teardrop engraved with a floral design and painted gold.

Can contain up to 4.6 litres

Urn - H26 × W18 × D11cm

Keepsake - H7 × W3 × D5cm