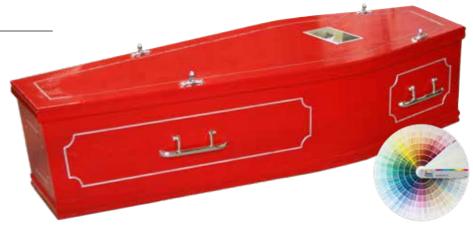

white crepe interior.

# Neptune Orchid

A 20-gauge steel casket in lilac, the pretty Neptune Orchid has decorative fixed bar handles and supports and is fitted with a luxurious misty rose crepe interior.

### Devotion

An 18-gauge steel casket in white with a lovely gold brushed finish, the stylish Devotion has contrasting swing bar handles and supports and is fitted with a luxurious white crepe interior.



# Nightfall silver

An 18-gauge steel silver and black casket, the imposing Nightfall Silver has matching bar handles and decorative corners and is fitted with a luxurious white crepe interior.





# Childs Coffins

# Child's Reflections® - My Robot

Any customised design can be created in our childs range.



# Child's Oxford

Illustrated in red. Any choice of colour is available.



# Child's Deep Panel Engraving

Can include a name on the sides of the coffin. Engravings are electronically proofed before committing to manufacture.



# Heartwood™ Preterm, Baby, Infant & Childs

Our child caskets are manufactured in veneered chipboard with moulds to base and lid. The Infant and Childs caskets can be painted in one of four colours (white, yellow, pink and blue and can be fitted or unfitted.) All FSC certified.



# Natural Legacy Childs Woollen Coffins

Natural Legacy offers a contemporary style with comfortable handling. Each coffin or ashes casket is completed with a personalised hand embroidered woollen name plate.





**URN COLLECTION** 

# Heartwood™ Ashes Caskets

The Heartwood ashes caskets are superbly constructed and finished to an exceptional standard.

The