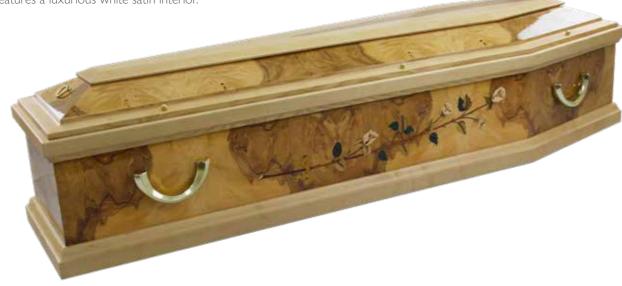

## Royal

The Royal is a solid white walnut coffin with an intricate rose stem detailed inlaid on the sides. Solid brass handles are available or electro brass plastic suitable for cremation. The Royal also features a luxurious white satin interior.