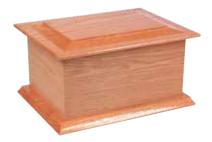

# Heartwood™ Ashes Caskets

The Heartwood ashes caskets are superbly constructed and finished to an exceptional standard.

They are made from solid oak, pine, light and dark mahogany or paulownia, which is a light weight, sustainable and fast growing alternative to oak. Double ashes caskets are also available for all.

# Heartwood™ Premier Ashes Caskets

The Heartwood Premier ashes caskets are finished to the highest standard.

### Azure

A stylish hardwood ashes casket with inlay veneer, complete with a lockable lined draw or compartment, designed to house keepsakes and special items of meaning to you and your loved ones.

Can contain up to 5.0 litres  $H20 \times W28 \times D20cm$ 