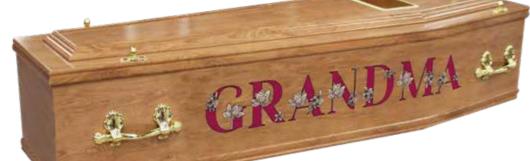

### Choose to have words....

Some families may wish to include names or words on the coffin design, for a more sentimental and personal touch. It can often express an emotion or sentiment that celebrates the life of your loved one.