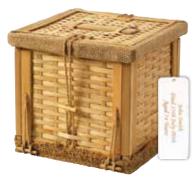

wood inlay.

Can contain up to 5.5 litres  $H20 \times W24 \times D24$ cm

# English Willow & Bamboo Ash Caskets

JC Atkinson offer a range of willow 'wicker' ash caskets that reflect the unique landscape of the somerset levels and the surrounding areas where the willow is farmed. Each individual ashes casket includes a name plate and comes fitted with a handmade interior cotton drawstring ashes pouch.



Southlake

Quantock

Moorland

Mendip

Rainbow

Can contain up to 4.6 litres Can contain up to 4.6 litres Can contain up to 4.6 litres Can contain up to 4.6 litres

# Choice of styles



Square

Can contain up to 4.6 litres D -16 cm L -15 cm W -15 cm



Rectangle

Can contain up to 4.6 litres D -18 cm L -27.5 cm W -22 cm



Oval

Can contain up to 4.6 litres D -15 cm L -23.5 cm W -18 cm



Bamboo Casket

Can contain up to 4.6 litres H21 x W24 x D24cm



# Scatter Tubes

These tubes for scattering come in four sizes (9cm in height with 65ml in capacity, 13.5cm with 380ml, 25cm with 1860ml or 37cm with 3790ml) and are designed and engineered to simplify the scattering process. The tubes are durable, dignified and simple. They do not contain metal or plastic components and can be recycled or composted after use. Each features a convenient removable lid and a perforated "push in" tab that opens easily prior to scattering.



1. Garden Birds\*\*

3. Bluebell Wood

5. Rainbow

7. Sunflower

9. Autumn **11.** Navy\*

2. Forget-Me-Not

4. Ascending Dove

**6.** Roses

8. Ocean Sunset

10. Burgundy\*

12. Butterflies\*\*

13. Garden Shed

14. Starry Night

**15.** Golf

16. Poppy F