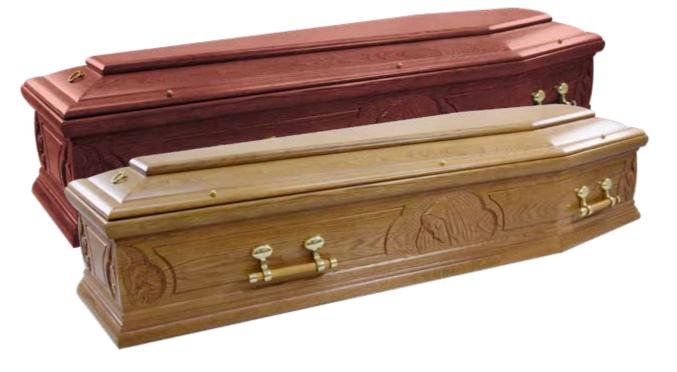

# Trinity Head of Christ

A magnificent solid oak coffin with the 'Head Of Christ' carved into decorative panels on the sides, and a gently shaped raised lid.

# Trinity Head of Mary

A solid oak coffin with the 'Head of Mary' detail found on the side panels. The Trinity comes with a shaped raised lid and is carefully fitted with matching wood bar handles. The coffin is finished with a rich a satin interior in a choice of colours.

\*Also available in Mahogany.