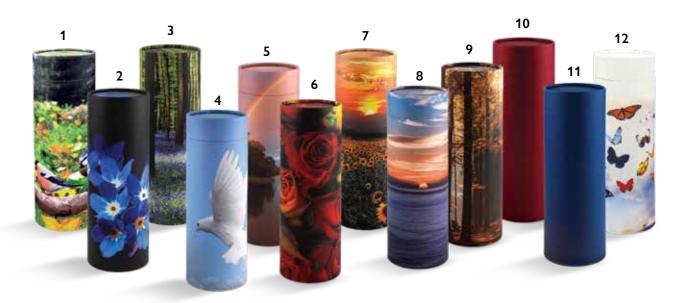

# Scatter Tubes

These tubes for scattering come in four sizes (9cm in height with 65ml in capacity, 13.5cm with 380ml, 25cm with 1860ml or 37cm with 3790ml) and are designed and engineered to simplify the scattering process. The tubes are durable, dignified and simple. They do not contain metal or plastic components and can be recycled or composted after use. Each features a convenient removable lid and a perforated "push in" tab that opens easily prior to scattering.

1. Garden Birds\*\*

3. Bluebell Wood

5. Rainbow

7. Sunflower

9. Autumn **11.** Navy\*

2. Forget-Me-Not

4. Ascending Dove

**6.** Roses

8. Ocean Sunset

10. Burgundy\*

12. Butterflies\*\*

13. Garden Shed

14. Starry Night

**15.** Golf

16. Poppy Flower

\* Can be engraved

\*\* Only available in 25cm & 37cm