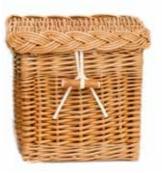

### Traditional Coffins and Caskets

Our range of traditional coffins covers many styles and materials, from standard styles of coffins and caskets in solid or veneered wood to more elaborate styles with intricate panelled sides and raised lids.